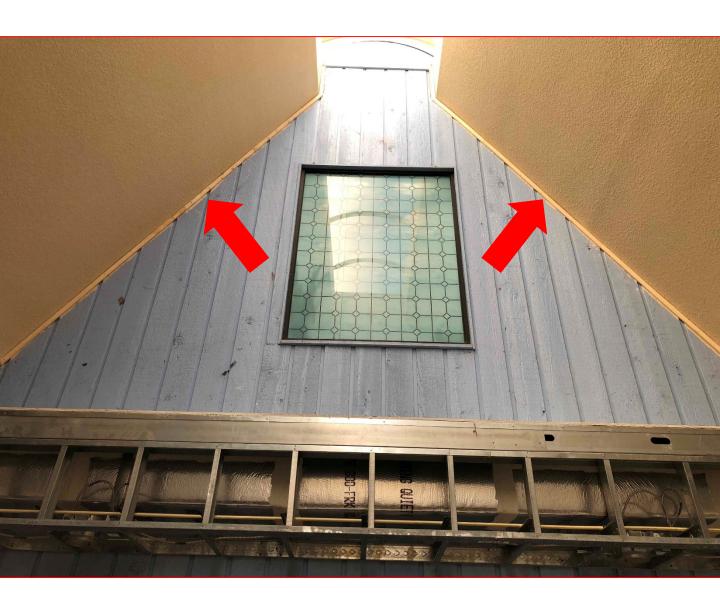

### **Exterior – Youth Center Left Side**

Cedar wood siding primed Waiting for color decision

### **Exterior – Youth Center Right**

Cedar wood siding primed Waiting for color decision

### Trim added to match Youth Center