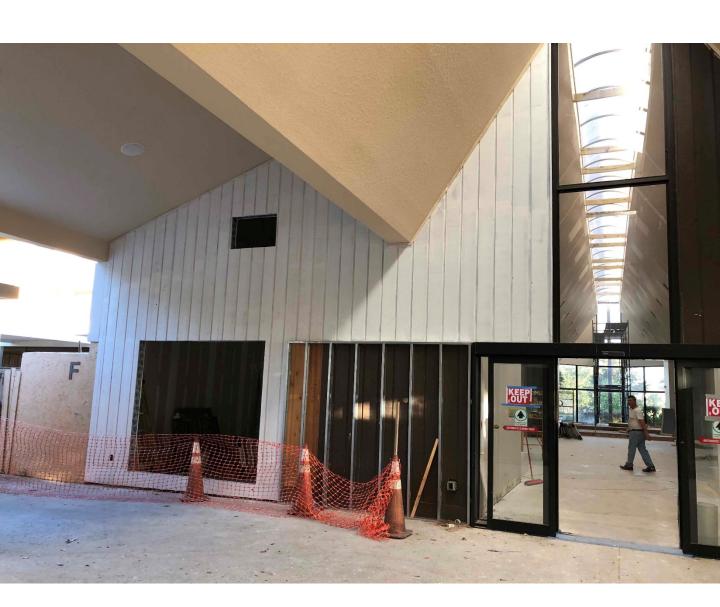

### **Exterior – Youth Center Left Side**

Cedar wood siding primed Waiting for color decision

### **Exterior – Youth Center Right**

Cedar wood siding primed Waiting for color decision