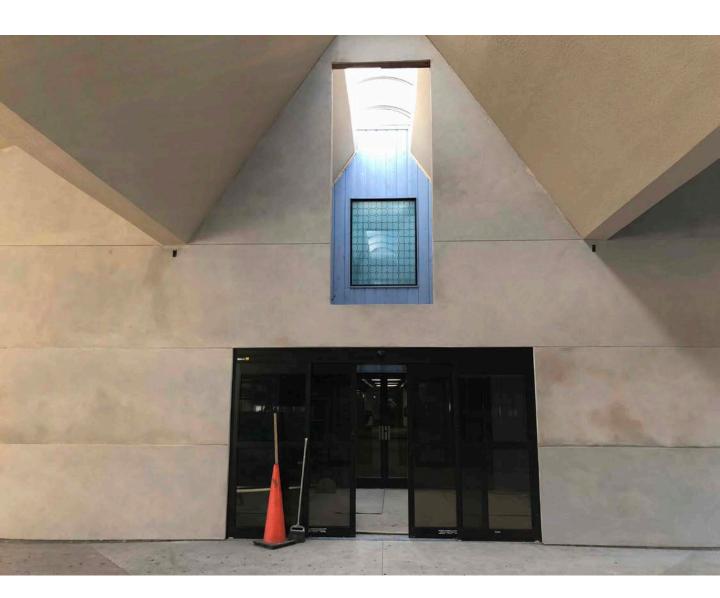

### **Exterior – Youth Center Left Side**

Cedar wood siding primed Waiting for color decision

### **Exterior – Youth Center Right**

Cedar wood siding primed Waiting for color decision