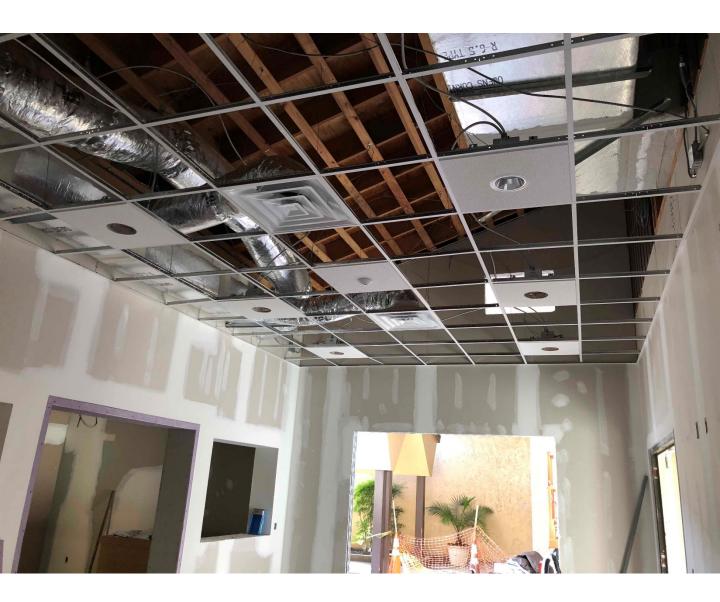

### <u>Interior – Youth Center</u>

Drywall patching & sanding in progress All 2x6 beams installed Remaining light fixture demo complete

### <u>Interior – Youth Center Left</u>

Ceiling grid installed Light Fixtures installed Grilles and duct work

# <u>Interior – Youth Center Right</u>

Ceiling grid installed Light Fixtures installed