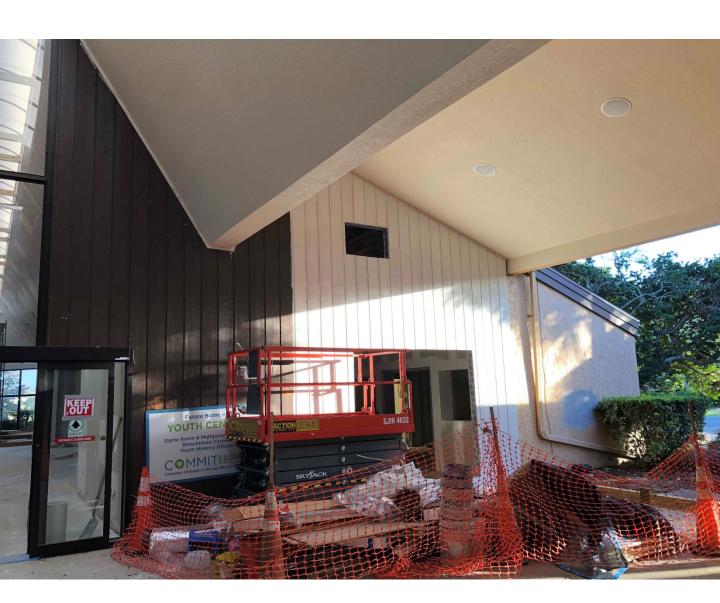

### **Exterior – Youth Center Left Side**

Cedar wood siding primed Waiting for color decision

### **Exterior – Youth Center Right**

Cedar wood siding primed Waiting for color decision