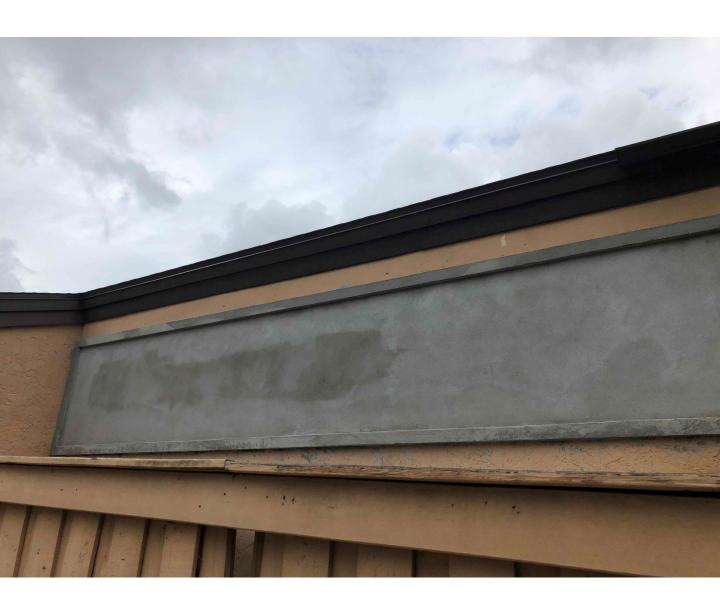

**

Cedar wood siding primed Waiting for color decision







### <u>Interior – Youth Center</u>

Drywall patching & sanding in progress All 2x6 beams installed Remaining light fixture demo complete







### <u>Interior – Youth Center Left</u>

Ceiling grid installed Light Fixtures installed Grilles and duct work







# <u>Interior – Youth Center Right</u>

Ceiling grid installed Light Fixtures installed







### <u>Interior – Youth Center</u>

# Drywall finishing & sanding in progress Floor scarified







#### **Game Room**

# Can lights installed Grilles installed Drywall finishing & sanding in progress







### <u>Café</u>

# Can lights installed Grilles installed Drywall finishing & sanding in progress







### **Exterior**

# Stucco replaced fresh air louvers Trim added







# **Security Lobby**

Stucco complete PH Tested, not ready to paint yet







# **Security Lobby**

### Trim added to match Youth Center







# Week of 5/21/18:

- Drywall
  - Finishing
  - Install final 2x6 for skylight shades
- HVAC
  - Duct work
  - Grilles
- Stucco
  - Finished stucco
- Electrical
  - Above ceiling work
  - Above Ceiling inspection for hard ceilings PASSED 5/25
- Flooring
  - Demo & scarify
- Millwork
  - Field measure
  - Reviewed samples with Doug
- Windows
  - Field measure
- Paint
  - Primed Exterior Wood Siding
  - Painted Youth Center breezeway ceiling

#### Week of 5/28/18:

- Drywall
  - Finishing & Sanding
- Concrete
  - AC area Demo fence & remaining concrete
- Paint
  - Continue painting
- HVAC
  - Continue grilles
- Electrical
  - Lighting control