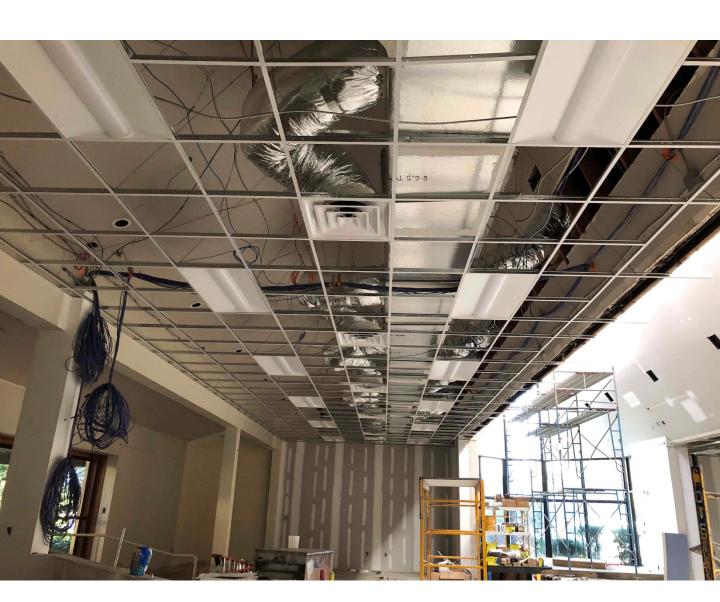

### <u>Interior – Youth Center Left</u>

Ceiling grid installed Light Fixtures installed Grilles and duct work

# <u>Interior – Youth Center Right</u>

Ceiling grid installed Light Fixtures installed