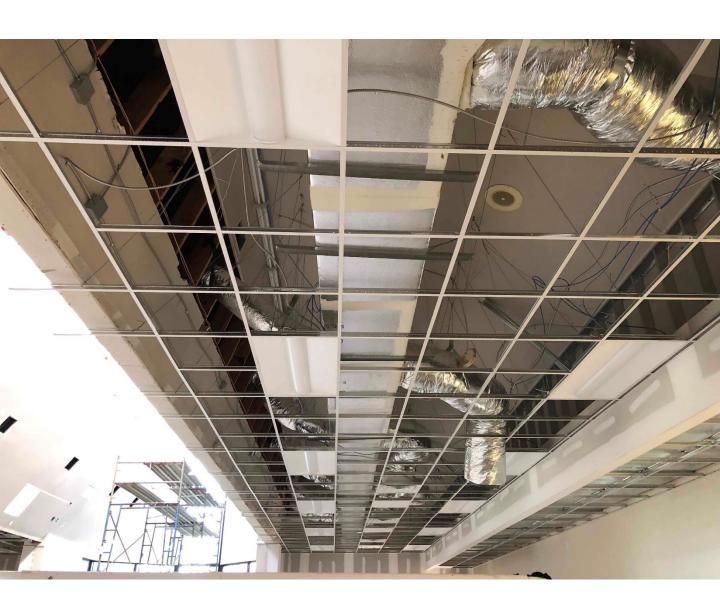

### <u>Interior – Youth Center Left</u>

Ceiling grid installed Light Fixtures installed Grilles and duct work

# <u>Interior – Youth Center Right</u>

Ceiling grid installed Light Fixtures installed