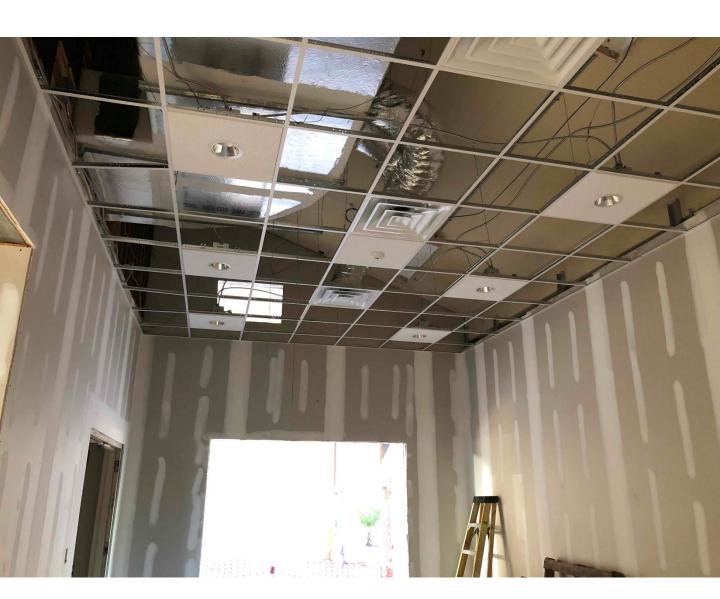

# Can lights installed Grilles installed Drywall finishing & sanding in progress

### <u>Café</u>