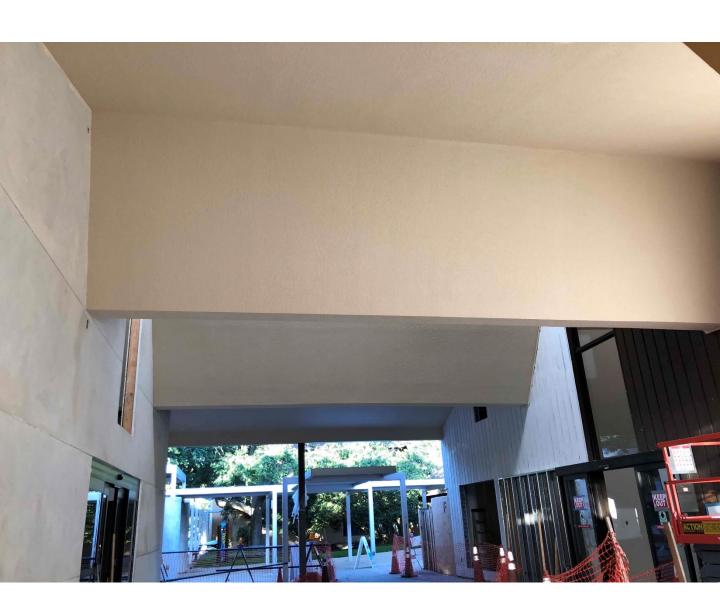

St. Luke's Fellowship Hall Photo Update 5/29/18



# <u>Exterior – Breezeway</u>

# Ceiling primed & painted







### **Exterior – Youth Center Left Side**

Cedar wood siding primed Waiting for color decision







### **Exterior – Youth Center Right**

Cedar wood siding primed Waiting for color decision







### <u>Interior – Youth Center</u>

Drywall patching & sanding in progress All 2x6 beams installed Remaining light fixture demo complete







### <u>Interior – Youth Center Left</u>

Ceiling grid installed Light Fixtures installed Grilles and duct work







# <u>Interior – Youth Center Right</u>

Ceiling grid installed Light Fixtures installed







### <u>Interior – Youth Center</u>

# Drywall finishing & sanding in progress Floor scarified







#### **Game Room**

# Can lights installed Grilles installed Drywall finishing & sanding in progress







### <u>Café</u>

# Can light