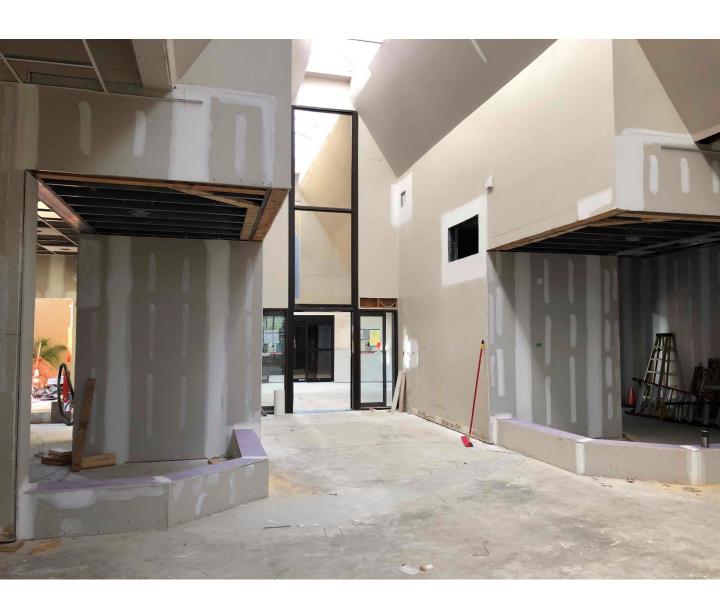

# **Security Lobby**

Stucco complete PH Tested, not ready to paint yet

# **Security Lobby**

### Trim added to match Youth Center