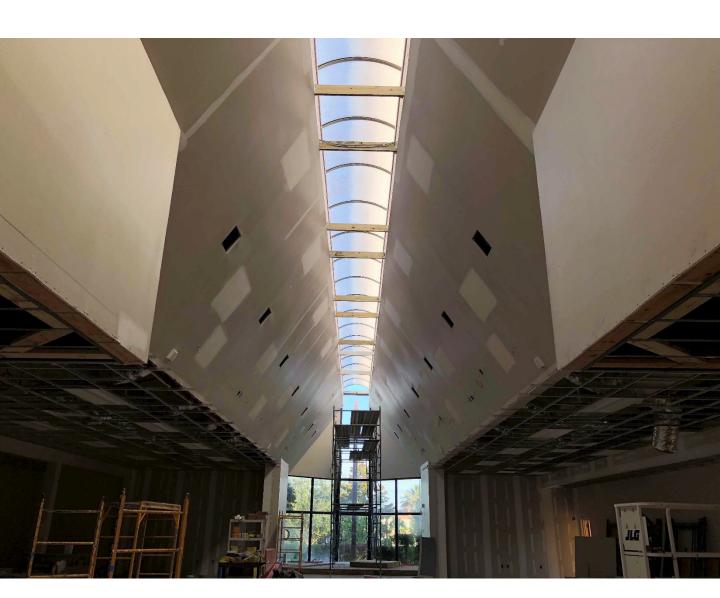

### <u>Interior – Youth Center</u>

Drywall patching & sanding in progress All 2x6 beams installed Remaining light fixture demo complete

### <u>Interior – Youth Center Left</u>

Ceiling grid installed Light Fixtures installed Grilles and duct work

# <u>Interior – Youth Center Right</u>

Ceiling grid installed Light Fixtures installed

### <u>Interior – Youth Center</u>

# Drywall finishing & sanding in progress Floor scarified