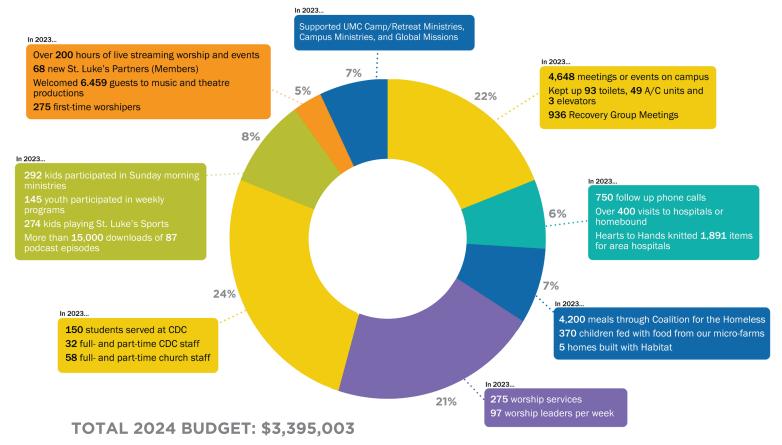

## ST. LUKE'S OPERATING BUDGET AT A GLANCE

WORSHIP \$708,305.00

% Includes worship, music, theatre, lead pastor, and staff

OUTREACH: \$157,652.00
Includes marketing, communications, community events, evangelism, culinary, and staff

6% CARE: \$204,304.00 Includes congregational care, Counseling Center, support groups, emergency needs, funeral support, and staff

GROW: \$287,844.00 Includes children, youth, young adult, adult, recreation, and family ministries, and staff **SERVE: \$238,344.00** 

Includes local, global, on/off campus missions, and staff

7% Includes supporting The United Methodist Church's international, national, and regional ministries

SUPPORT: \$805,868.00
Includes administration, operations, food services, IT, tech, Child Development Center, staff benefits, and staff

FACILITIES: \$757,983.00
Includes facilities maintenance, landscaping, cleaning, utilities, parsonages, vehicles/equipment, and insurance