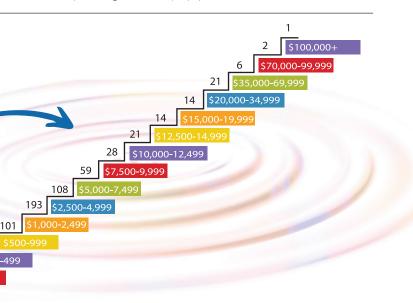

## ST. LUKE'S GIVING IN 2023

This chart is a breakdown of how **838 households** gave to the ministries of St. Luke's in 2023. Where does your household giving fall on the chart? Can U make a goal to increase your giving by one step in 2024?